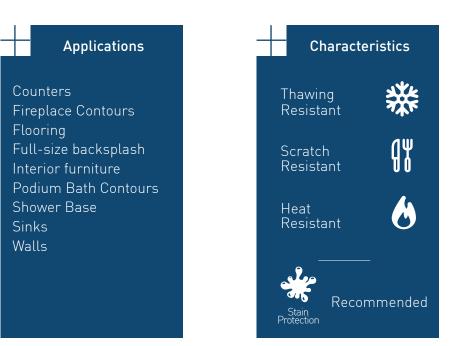

## Description

Moon White is extracted in an Indian quarry It has a regular texture with very little change from one slab to the other. Moon White is ideal for sizeable made-to-measure projects since the slabs produced are always considerable in size. Moon White features sparkly ivory veining and thin lines of greys, silvers and blacks. This stone is elegant on countertops and is a beautiful choice for a wide variety of residential and commercial applications.

LAYOUT

Because this stone has a lot of movement and can vary from one slab to the other, in order to manage your customer's expectations better, we recommend that you reserve your slab online and proceed with a layout approval when you place your order.