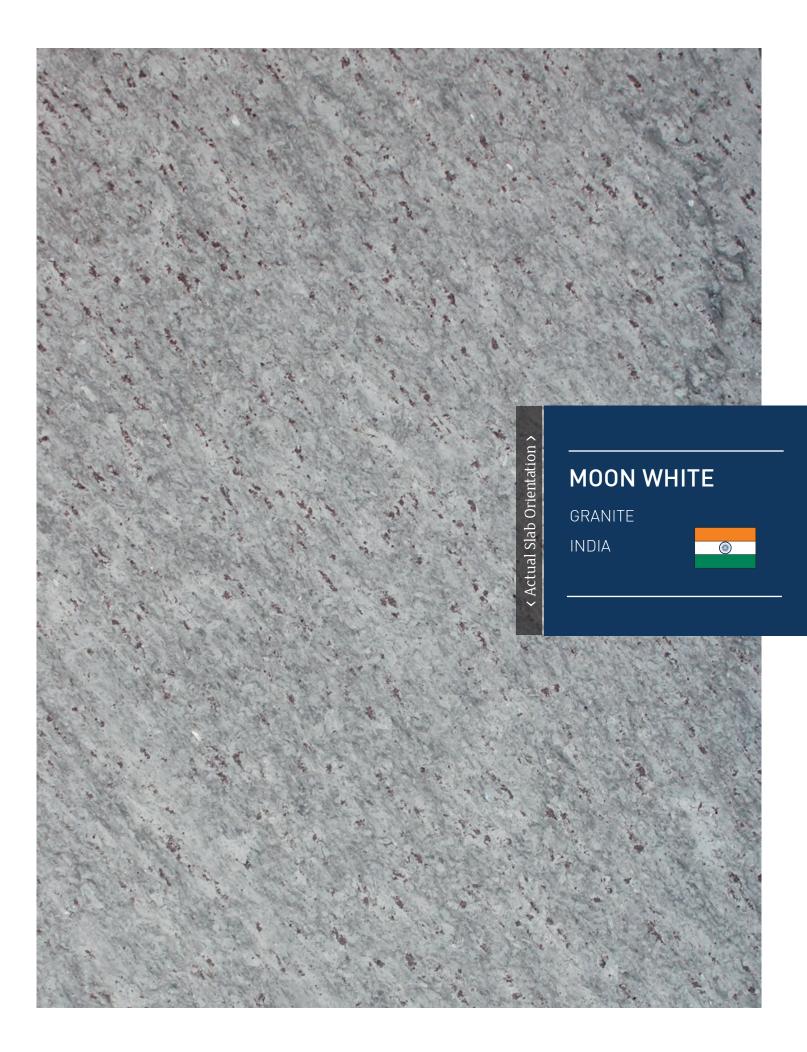

## **MOON WHITE**

## Description

Moon White is extracted in an Indian quarry It has a regular texture with very little change from one slab to the other. Moon White is ideal for sizeable made-to-measure projects since the slabs produced are always considerable in size. Moon White features sparkly ivory veining and thin lines of greys, silvers and blacks. This stone is elegant on countertops and is a beautiful choice for a wide variety of residential and commercial applications.